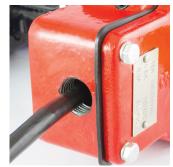

With rubber grommet removed ©Copyright 09-2017

www.lyncarfire.com

Toll Free Phone: 800.263.7011 - Toll Free Fax: 800.459.6227