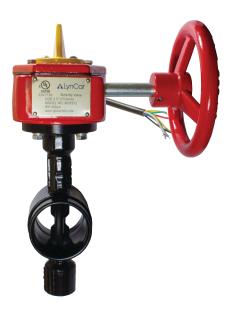

## Your Ultimate Source For Butterfly Valves.

## Premium quality and value you can trust.

- Grooved or Wafer Style Supervised Butterfly Valves
- Tried and true ductile iron bodies
- Slim profile rubber discs
- Baked outer coating keeps valves rust and corrosion free
- Improved turn handwheel designed for easy operation
- Guaranteed to provide you with the flawless service you expect
- Prewired with ½" threaded outlet for faster installation, protected with removable rubber grommet

Available in sizes 2" to 8"

FM and cUL Listed

Grooved model shown

| Part#   | Description                               |
|---------|-------------------------------------------|
| 8037212 | Butterfly Valve GxG with Switch ULC 21/2" |
| 8037300 | Butterfly Valve GxG with Switch ULC 3"    |
| 8037400 | Butterfly Valve GxG with Switch ULC 4"    |
| 8037600 | Butterfly Valve GxG with Switch ULC 6"    |
| 8037800 | Butterfly Valve GxG with Switch ULC 8"    |
| Part #  | Description                               |
| 8035400 | Butterfly Wafer with Switch ULC 4"        |
| 8035600 | Butterfly Wafer with Switch ULC 6"        |
| 8035800 | Butterfly Wafer with Switch ULC 8"        |