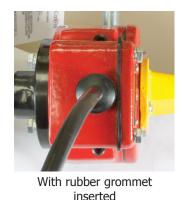

## Premium quality and value you can trust.

- Grooved or Wafer Style Supervised Butterfly Valves
- Tried and true ductile iron bodies
- Slim profile rubber discs
- Baked outer coating keeps valves rust and corrosion free
- Improved turn handwheel designed for easy operation
- Guaranteed to provide you with the flawless service you expect
- Prewired with ½" threaded outlet for faster installation, protected with removable rubber grommet